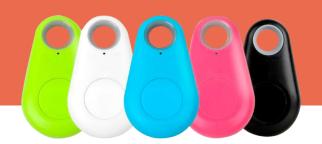

# OTHER DETAILS

Material: ABS

Dimensions: 3.1 \* 5.2 \* 1.1cm

Unit weight: 8g

Colors:

blue, green, white, black, pink Delivery time: sample approval approx. 5 days, production time

approx. 25 days MOQ: 200pcs