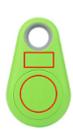

#### **CUSTOMIZE LOGO**

Logo method:

1. Tampo printing

2. Silk-screen printing

Logo area:

1. On the upper: 18\*8mm 2. On the lower: dia 14mm