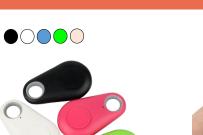

# OTHER DETAILS

Material: ABS

Dimensions: 3.1 \* 5.2 \* 1.1cm

Unit weight: 8g

Colors:

blue, green, white, black, pink Delivery time: sample approval approx. 5 days, production time

approx. 25 days MOQ: 200pcs